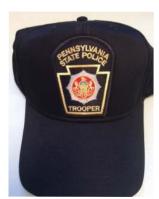

FLEECE LINED KNIT HAT \$15.00

SPORT TEX EMBROIDERED PSP POLO: \$30.00

**CAMO PSP HAT** \$12.00

**BLACK CAMO PSP HAT** \$15.00

2XL & LARGER: \$35.00

**BLACK PSP HAT** \$10.00