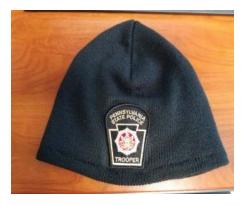

FLEECE LINED KNIT HAT \$15.00

SPORT TEX EMBROIDERED PSP POLO: \$30.00

**CAMO PSP HAT** \$12.00

**BLACK CAMO PSP HAT** \$15.00

2XL & LARGER: \$35.00

**BLACK PSP HAT** \$10.00