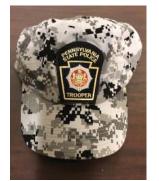

FLEECE LINED KNIT HAT \$15.00

SPORT TEX EMBROIDERED PSP POLO: \$30.00

**CAMO PSP HAT** \$12.00

**BLACK CAMO PSP HAT** \$15.00

2XL & LARGER: \$35.00

**BLACK PSP HAT** \$10.00