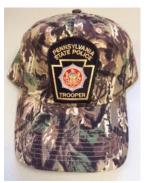

FLEECE LINED KNIT HAT \$15.00

SPORT TEX EMBROIDERED PSP POLO: \$30.00

**CAMO PSP HAT** \$12.00

**BLACK CAMO PSP HAT** \$15.00

2XL & LARGER: \$35.00

**BLACK PSP HAT** \$10.00